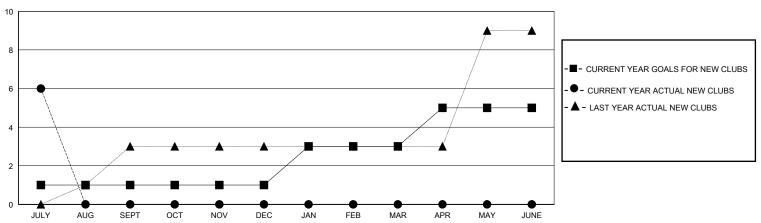

### GOALS AND ACTUAL NEW CLUBS CUMULATIVE

## GMT: LOCATION REP OF BANGLADESH

**GMT CA** 

| Clubs                 |               |           |               | Members               |                          |                         |                                                    |  |  |
|-----------------------|---------------|-----------|---------------|-----------------------|--------------------------|-------------------------|----------------------------------------------------|--|--|
| RESULTS FOR 2024-2025 |               |           |               | RESULTS FOR 2024-2025 |                          |                         |                                                    |  |  |
| QUARTER               | NEW CLUB GOAL | NEW CLUBS | DROPPED CLUBS | QUARTER ME            | EMBER GROWTH NET<br>GOAL | MEMBER GROWTH<br>ACTUAL | DROPPED<br>MEMBERS ACTUAL<br>(including transfers) |  |  |
| JULY/AUG/SEPT         | 1             | 6         | 0             | JULY/AUG/SEPT         | 20                       | 151                     | 18                                                 |  |  |
| OCT/NOV/DEC           | 0             | 0         | 0             | OCT/NOV/DEC           | 20                       | 0                       | 0                                                  |  |  |
| JAN/FEB/MAR           | 2             | 0         | 0             | JAN/FEB/MAR           | 20                       | 0                       | 0                                                  |  |  |
| APR/MAY/JUNE          | 2             | 0         | 0             | APR/MAY/JUNE          | 20                       | 0                       | 0                                                  |  |  |