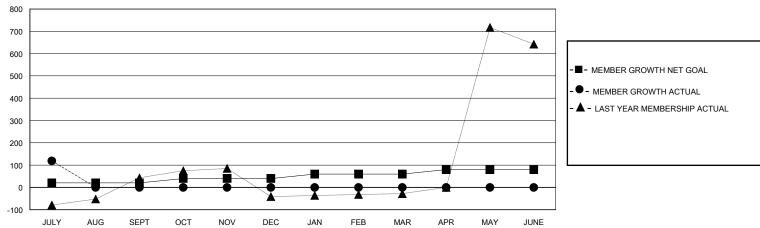

#### GOALS AND ACTUAL MEMBERS CUMULATIVE

|                           |    | i                               |                            |                |     |
|---------------------------|----|---------------------------------|----------------------------|----------------|-----|
| DROPPED CLUBS: 0          |    | 12 CLUBS OF 101 ADDED 1 OR MORE | GENDER DISTRIBUTION        |                |     |
|                           |    | NEW MEMBERS                     | MALE                       | 2,541 (71.80%) |     |
|                           |    |                                 | FEMALE                     | 998 (28.20%)   |     |
| DROPPED MEMBERS           |    |                                 |                            |                |     |
| DECEASED                  | 0  | CLICK HERE FOR CUMULATIVE       | TOTAL FAMILY UNIT MEMBERS  |                | 709 |
| CLUB CANCELLED 0 OTHER 18 |    | MEMBERSHIP DATA                 | FAMILY MEMBERS PAYING HALF |                | 479 |
|                           |    |                                 |                            |                | 479 |
| TOTAL                     | 18 |                                 |                            |                |     |

## GMT: LOCATION REP OF BANGLADESH

**GMT CA** 

| Clubs                 |               |           |               | Members               |                          |                         |                                                    |  |  |
|-----------------------|---------------|-----------|---------------|-----------------------|--------------------------|-------------------------|----------------------------------------------------|--|--|
| RESULTS FOR 2024-2025 |               |           |               | RESULTS FOR 2024-2025 |                          |                         |                                                    |  |  |
| QUARTER               | NEW CLUB GOAL | NEW CLUBS | DROPPED CLUBS | QUARTER ME            | EMBER GROWTH NET<br>GOAL | MEMBER GROWTH<br>ACTUAL | DROPPED<br>MEMBERS ACTUAL<br>(including transfers) |  |  |
| JULY/AUG/SEPT         | 1             | 6         | 0             | JULY/AUG/SEPT         | 20                       | 151                     | 18                                                 |  |  |
| OCT/NOV/DEC           | 0             | 0         | 0             | OCT/NOV/DEC           | 20                       | 0                       | 0                                                  |  |  |
| JAN/FEB/MAR           | 2             | 0         | 0             | JAN/FEB/MAR           | 20                       | 0                       | 0                                                  |  |  |
| APR/MAY/JUNE          | 2             | 0         | 0             | APR/MAY/JUNE          | 20                       | 0                       | 0                                                  |  |  |